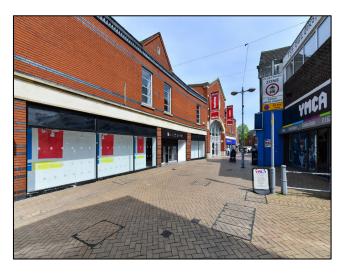

# UNIT 29 IDLEWELLS SHOPPING CENTRE

### **ACCOMMODATION**

The unit has the following approximate areas:

Ground floor: 2,475 sq ft (229.93 sq m) First floor: 2,484 sq ft (230.77 sq m)